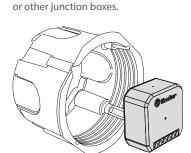

The 15.21 is suitable for fitting within

Finder Toolbox Plus

Control your devices using voice assistants with the Finder YESLY Gateway

## Type 15.21.9.024.B200 - Bluetooth Dimmer PWM

Bluetooth

Wall box mounting

LED Strip

Brightness control

function

Type 15.21.9.024.B200

a 60mm round wall box