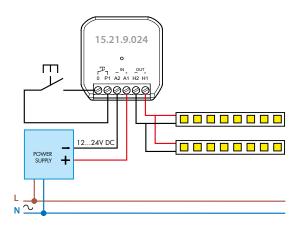

- 1 output, maximum load 8 A
- PWM (pulse-width modulation) technology for the control of 12 V and 24 V LED strips
- Supply voltage 12...24 V DC
- Over-temperature, short-circuit and reverse polarity protection
- 1 wired pushbutton input
   Can be managed through standard wired pushbuttons, wireless pushbuttons or smartphone
- Management of up to 8 scenarios
- · App programming with iOS or Android smartphone
- Secure Bluetooth 4.2 Low Energy connection with 128-bit encryption
- · Wall box mounting

push buttons or with voice control. Now you can also control LED strip lights – both 12 V and 24 V – with Finder's new dimmer with PWM technology.