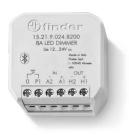

## Type 15.21.9.024.B200 - Bluetooth Dimmer PWM

Bluetooth

Wall box mounting

LED Strip

Brightness control

function

Type 15.21.9.024.B200

a 60mm round wall box

- 1 output, maximum load 8 A
- PWM (pulse-width modulation) technology for the control of 12 V and 24 V LED strips
- Supply voltage 12...24 V DC
- Over-temperature, short-circuit and reverse polarity protection
- 1 wired pushbutton input
   Can be managed through standard wired pushbuttons, wireless pushbuttons or smartphone
- Management of up to 8 scenarios
- · App programming with iOS or Android smartphone
- Secure Bluetooth 4.2 Low Energy connection with 128-bit encryption
- · Wall box mounting