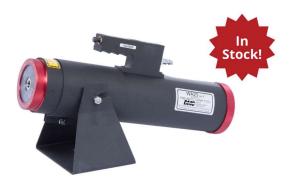

#### **BATTERY**

The new and improved HDE23C is the batteryoperated alternative to the WA23 ideal for field use. This tool features an improved ergonomic construction, data transmission via Bluetooth, and app-enabled crimping data storage.

HDE23C