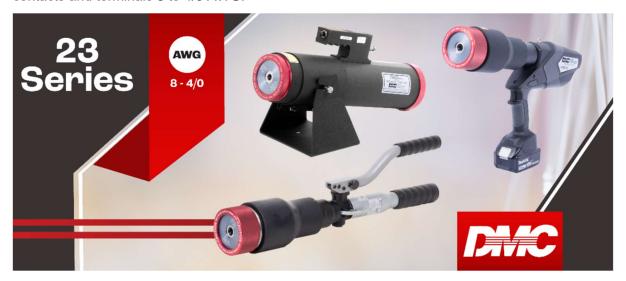

#### **PNEUMATIC**

Simplify high production crimping with the WA23. This tool features a full-cycle control system, engineered to produce quality, precision crimps in just 5 seconds.

- Mil-Qualified (M22520/23-01)
- In Stock!

**WA23** 