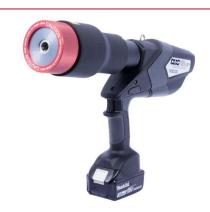

## MANUAL HYDRAULIC

This self-contained manual hydraulic tool provides an ideal solution for crimping large gauge wire in places battery and compressed air tools can't go.

Mil-Spec Pending

**HD23** 